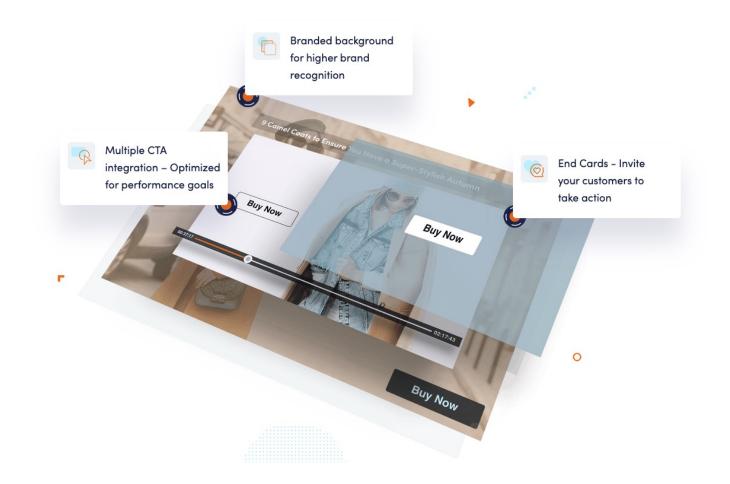

# Click-to-Watch – Branded Layer. CREATIVE SPECS & TECHNICAL REQUIREMENTS

#### **Background image**

- 16:9 aspect ratio
- 1920 x 1080 minimum
- 1 MB maximum
- /!\ Send an image w/o any additional elements
  (CTA or logo). Avoid a background image with important elements at the center.
  Video player size is responsive and might cover it.

### Logo (optional)

- 800 x 600 maximum
- 400 KB maximum
  /!\ Needs to be sent as a separate file

#### **CTA button (optional)**

- URL required
- 800 x 600 maximum
- 400 KB maximum
- 300 x 110 recommended, but not required /!\ Needs to be sent as a separate file