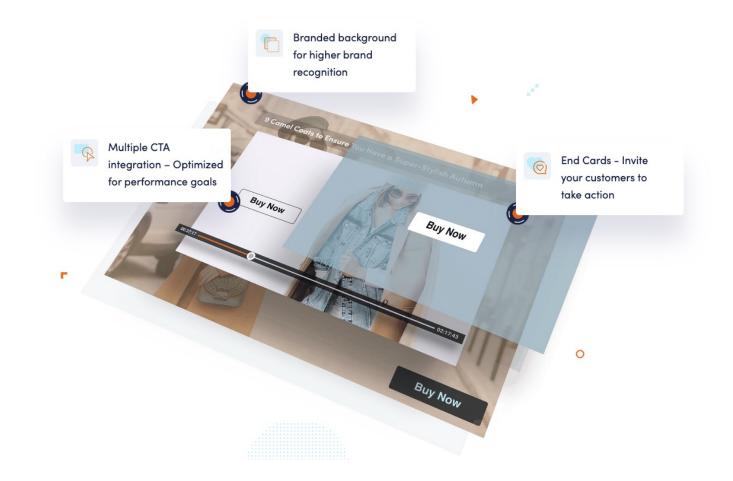

# Click-to-Watch – Branded Layer. CREATIVE SPECS & TECHNICAL REQUIREMENTS

#### **Background image**

- 16:9 aspect ratio
- 1920 x 1080 minimum
- 1 MB maximum
- /!\ Send an image w/o any additional elements
  (CTA or logo). Avoid a background image with important elements at the center.
  Video player size is responsive and might cover it.

### Logo (optional)

- 800 x 600 maximum
- 400 KB maximum
  /!\ Needs to be sent as a separate file

#### **CTA button (optional)**

- URL required
- 800 x 600 maximum
- 400 KB maximum
- 300 x 110 recommended, but not required /!\ Needs to be sent as a separate file